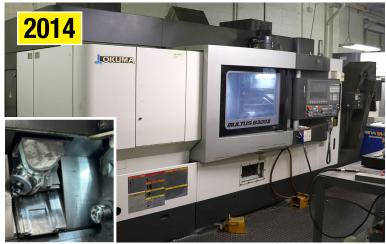

## **High-Tech Manufacturer**

FEATURING: 2014 OKUMA MULTUS B300BB, EQUIPPED WITH: 10000 RPM SPINDLE, 40 TOOL ATC, SUB-SPINDLE, Y-AXIS GAUGING; 2018 OKUMA MULTUS U3000BB 2SW/1500, EQUIPPED WITH: BIG BORE OPTION 3.58", OSP300 THINC CONTROL, 80 TOOL ATC; 2017 OKUMA GENOS L300-MYW, EQUIPPED WITH: Y-AXIS MILLING, SUB-SPINDLE, OSP 300 THINC CONTROL MULTI AXIS CNC LATHES; 2009/2012 HEXAGON OPTIV CLASSIC 321GL TP, WITH ALL SOFTWARE AND ATTACHMENTS