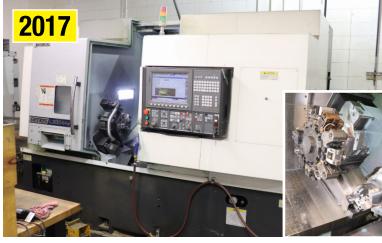

## **High-Tech Manufacturer**

FEATURING: 2014 OKUMA MULTUS B300BB, EQUIPPED WITH: 10000 RPM SPINDLE, 40 TOOL ATC, SUB-SPINDLE, Y-AXIS GAUGING; 2018 OKUMA MULTUS U3000BB 2SW/1500, EQUIPPED WITH: BIG BORE OPTION 3.58", OSP300 THINC CONTROL, 80 TOOL ATC; 2017 OKUMA GENOS L300-MYW, EQUIPPED WITH: Y-AXIS MILLING, SUB-SPINDLE, OSP 300 THINC CONTROL MULTI AXIS CNC LATHES; 2009/2012 HEXAGON OPTIV CLASSIC 321GL TP, WITH ALL SOFTWARE AND ATTACHMENTS