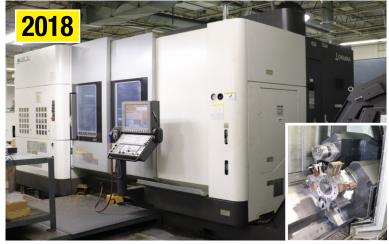

## **High-Tech Manufacturer**

FEATURING: 2014 OKUMA MULTUS B300BB, EQUIPPED WITH: 10000 RPM SPINDLE, 40 TOOL ATC, SUB-SPINDLE, Y-AXIS GAUGING; 2018 OKUMA MULTUS U3000BB 2SW/1500, EQUIPPED WITH: BIG BORE OPTION 3.58", OSP300 THINC CONTROL, 80 TOOL ATC; 2017 OKUMA GENOS L300-MYW, EQUIPPED WITH: Y-AXIS MILLING, SUB-SPINDLE, OSP 300 THINC CONTROL MULTI AXIS CNC LATHES; 2009/2012 HEXAGON OPTIV CLASSIC 321GL TP, WITH ALL SOFTWARE AND ATTACHMENTS